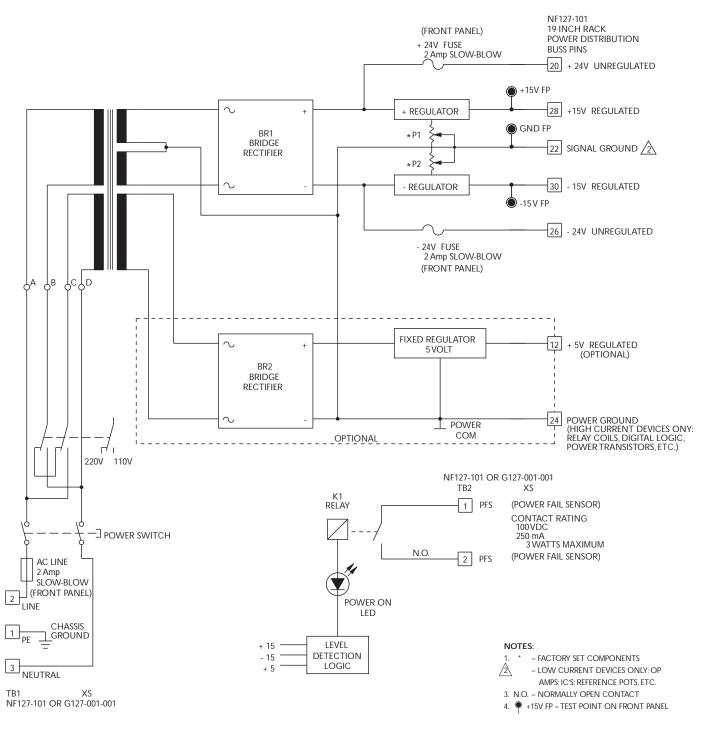

## NF128-201 POWER SUPPLY CARD BLOCK DIAGRAM

The products described herein are subject to change at any time without notice, including, but not limited to, product features, specifications, and designs.

## Regulated DC Power Supply

The integrated circuitry of the voltage regulators provides superior regulation and protection.

# Power Fail-Sensor Relay

Contacts open when input or output voltage is interrupted.