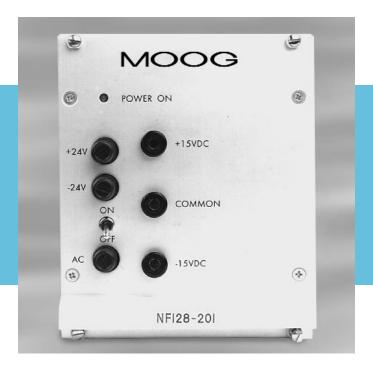

# NF128-201 Series Power Supply Card

#### Front-Panel LED Indicator

Convenient indication of regulated voltages status.

#### Front-Panel Test Points

Provide stabilized, regulated  $\pm 15\,\text{VDC}$  power for setup & test.

#### Front-Panel On/Off Switch and Fuses

Allow for easy access to fuseholders & power switch.